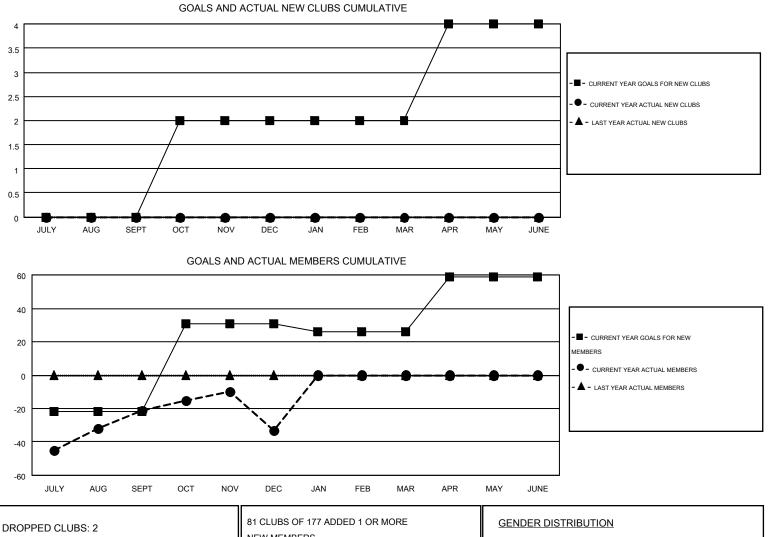

| Clubs<br>RESULTS FOR 2015-2016 |                  |           |                  |                  | Members               |                    |                                        |                    |                  |
|--------------------------------|------------------|-----------|------------------|------------------|-----------------------|--------------------|----------------------------------------|--------------------|------------------|
|                                |                  |           |                  |                  | RESULTS FOR 2015-2016 |                    |                                        |                    |                  |
| QUARTER                        | NEW CLUB<br>GOAL | NEW CLUBS | DROPPED<br>CLUBS | NET<br>GAIN/LOSS | QUARTER               | NEW MEMBER<br>GOAL | CHARTER AND<br>NEW<br>MEMBERS<br>ADDED | DROPPED<br>MEMBERS | NET<br>GAIN/LOSS |
| JULY/AUG/SEPT                  | 0                | 0         | 2                | -2               | JULY/AUG/SEPT         | -22                | 116                                    | 137                | -21              |
| OCT/NOV/DEC                    | 2                | 0         | 0                | 0                | OCT/NOV/DEC           | 53                 | 86                                     | 98                 | -12              |
| JAN/FEB/MAR                    | 0                | 0         | 0                | 0                | JAN/FEB/MAR           | -5                 | 0                                      | 0                  | 0                |
| APR/MAY/JUNE                   | 2                | 0         | 0                | 0                | APR/MAY/JUNE          | 33                 | 0                                      | 0                  | 0                |

| DROPPED CLUBS: 2 |     | 81 CLUBS OF 177 ADDED 1 OR MORE | GENDER DISTRIBUTION   |                |   |
|------------------|-----|---------------------------------|-----------------------|----------------|---|
|                  |     | NEW MEMBERS                     | MALE                  | 2,954 (67.34%) |   |
|                  |     |                                 | FEMALE                | 1,433 (32.66%) |   |
| DROPPED MEMBERS  |     |                                 |                       |                |   |
| DECEASED         | 46  | CLICK HERE FOR HEALTH           |                       |                |   |
| CLUB CANCELLED   | 0   | ASSESSMENT DATA                 | FAMILY UNIT MEMBERS   | 1,229          |   |
| OTHER            | 189 |                                 | HEAD OF HOUSEHOLD     | 598            | 3 |
| TOTAL            | 235 |                                 | NON-HEAD OF HOUSEHOLD |                | 1 |
|                  |     |                                 |                       |                | - |